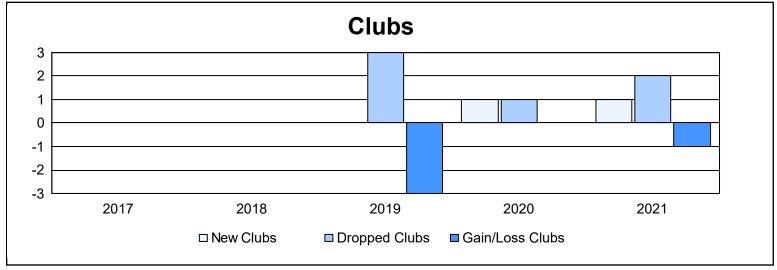

District 201V5 As of June 2021 Cumulative

| Year      | New<br>Clubs | Dropped<br>Clubs | Gain/<br>Loss<br>Clubs | New<br>Members | Charter<br>Members | Reinstate<br>Members | Transfer<br>Members | Total<br>Member<br>Added | Total<br>Members<br>Dropped | Gain/<br>Loss<br>Members |
|-----------|--------------|------------------|------------------------|----------------|--------------------|----------------------|---------------------|--------------------------|-----------------------------|--------------------------|
| 2016-2017 | 0            | 0                | 0                      | 168            | 0                  | 1                    | 7                   | 176                      | 162                         | 14                       |
| 2017-2018 | 0            | 0                | 0                      | 120            | 3                  | 3                    | 14                  | 140                      | 177                         | -37                      |
| 2018-2019 | 0            | 3                | -3                     | 90             | 4                  | 7                    | 21                  | 122                      | 183                         | -61                      |
| 2019-2020 | 1            | 1                | 0                      | 120            | 27                 | 7                    | 25                  | 179                      | 187                         | -8                       |
| 2020-2021 | 1            | 2                | -1                     | 104            | 22                 | 3                    | 15                  | 144                      | 191                         | -47                      |
| Average   | 0            | 1                | -1                     | 120            | 11                 | 4                    | 16                  | 152                      | 180                         | -28                      |